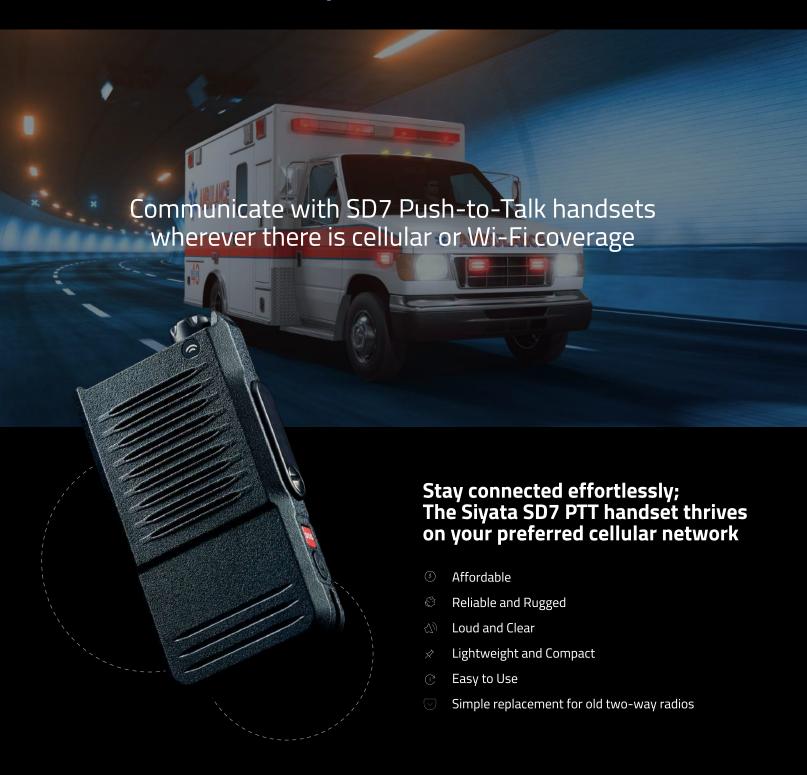

## **Day-to-Day Communications**

- · Speak with staff inside or outside building using cellular network or Wi-Fi
- · Ideal for Nursing teams, Security & Maintenance
- · Separate PTT Channels for each team and a common PTT Channel for all
- · Communicate with ambulance staff wherever there is cellular coverage
- · Respond quickly to patient request

### **SD7 HANDSET BOX INCLUDES**

SD7 handset Battery Charging Cable Power Adapter

### **Optional Accessories**

Belt Clip Palm Mic Single & Multi-Bay Desktop Chargers VK7 Vehicle Kit for Ambulances